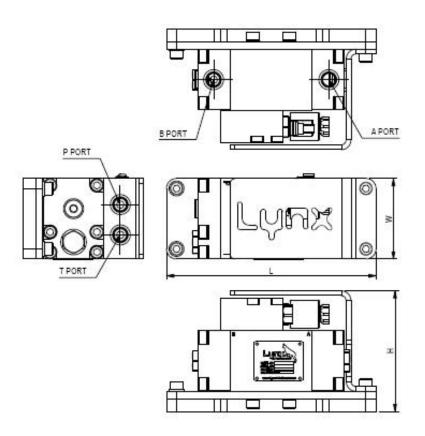

## **VIBRATION VALVE LP08-N SERIES**

- Mounting plate and welding plate for easy installation.
- All parts and plates are Zinc plated in silver.
- Integrated solenoid valve (P) for easy installation.
- Integrated check valve (T) for valve protection.

| Specified Model / Name |         | LP08-S03N        | LP08-S10N        | LP08-S15N        |
|------------------------|---------|------------------|------------------|------------------|
| Applied Excavator      | ton     | 1.5 ~ 3.5        | 5 ~ 7            | 10 ~ 15          |
|                        | -       | MINI             | 02/ 03W/ 04      | 06W              |
| L * W * H              | mm      | 255(181)*100*150 | 290(227)*100*150 | 290(234)*100*150 |
| Weight                 | kg      | 12               | 17.5             | 18               |
| Rated Pressure         | bar     | 230              | 280              | 300              |
| Flow Rate              | lpm     | 25               | 60               | 80               |
| Ports                  | P,T,A,B | BSPP 3/8 O-RING  | BSPP 1/2 O-Ring  |                  |
| Vibration Freq.        | Hz      | 22               | 25               | 24               |