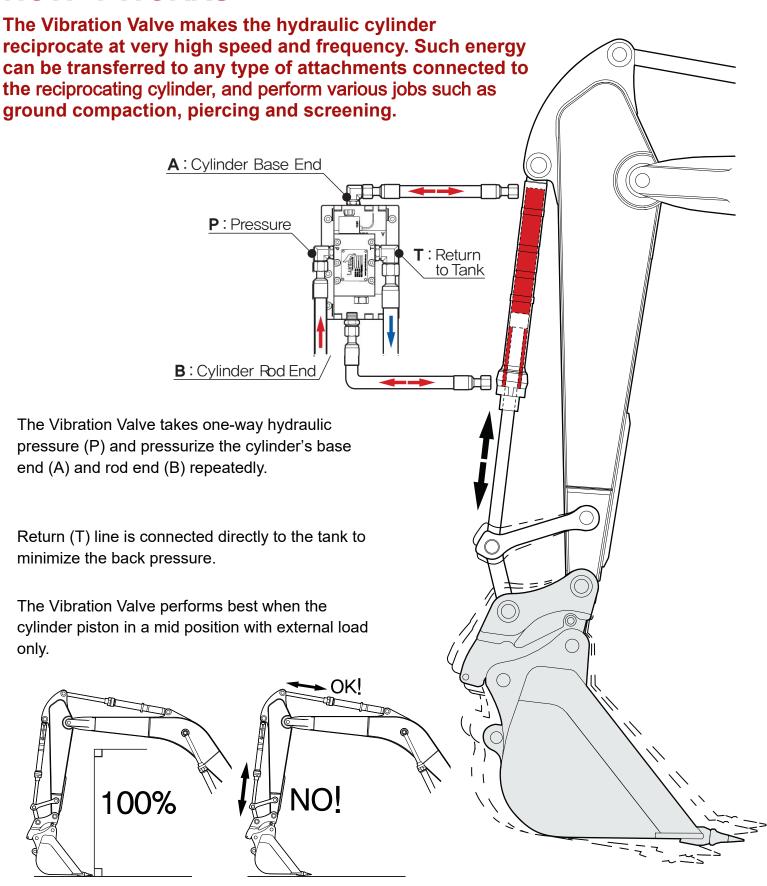

| 10 ~ 15          |
|                        | -       | MINI             | 02/ 03W/ 04      | 06W              |
| L * W * H              | mm      | 255(181)*100*150 | 290(227)*100*150 | 290(234)*100*150 |
| Weight                 | kg      | 12               | 17.5             | 18               |
| Rated Pressure         | bar     | 230              | 280              | 300              |
| Flow Rate              | lpm     | 25               | 60               | 80               |
| Ports                  | P,T,A,B | BSPP 3/8 O-RING  | BSPP 1/2 O-Ring  |                  |
| Vibration Freq.        | Hz      | 22               | 25               | 24               |

Specifications subject to change without notice. (\*Including mounting plate & welding plate)



## **HOW IT WORKS**