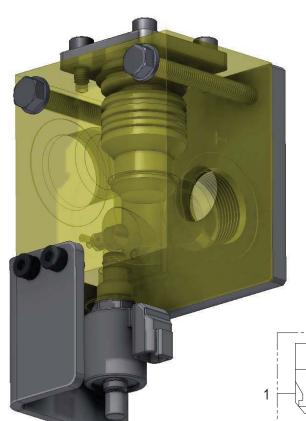

## **BSS SOLENOID OPERATED SHUT-OFF VALVE**

2W/2P high capacity fast acting shut-off valve in any hydraulic system.

| Model           | Port        | Rated Pressure |       | Rated Flow |     | Solenoid                 |
|-----------------|-------------|----------------|-------|------------|-----|--------------------------|
|                 |             | bar            | psi   | lpm        | gpm | Soleriold                |
| BSS20B-24VDC-NO | SAE ORB -20 | 350            | 5,000 | 380        | 98  | 24V DC - Normally Open   |
| BSS20B-24VDC-NC | SAE ORB -20 | 350            | 5,000 | 380        | 98  | 24V DC - Normally Closed |