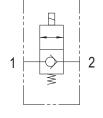

[ Hydraulic Schematic : NC ]

[Simplified: NC]

[ Hydraulic Schematic : NO ]

[ Simplified : NO ]