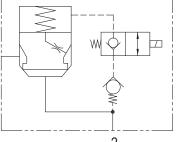

[ Hydraulic Schematic : NC ]

[Simplified: NC]

[ Hydraulic Schematic : NO ]

[ Simplified : NO ]