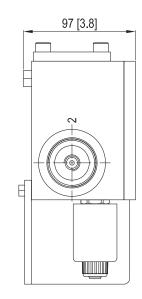

## **BSS SOLENOID OPERATED SHUT-OFF VALVE**

2W/2P high capacity fast acting shut-off valve in any hydraulic system.

| Model           | Port        | Rated Pressure |       | Rated Flow |     | Solenoid                 |
|-----------------|-------------|----------------|-------|------------|-----|--------------------------|
|                 |             | bar            | psi   | lpm        | gpm | Soleriold                |
| BSS20B-24VDC-NO | SAE ORB -20 | 350            | 5,000 | 380        | 98  | 24V DC - Normally Open   |
| BSS20B-24VDC-NC | SAE ORB -20 | 350            | 5,000 | 380        | 98  | 24V DC - Normally Closed |