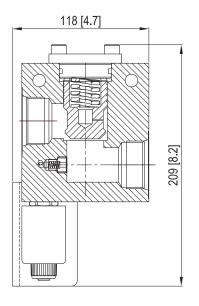

## **BSS SOLENOID OPERATED SHUT-OFF VALVE**

2W/2P high capacity fast acting shut-off valve in any hydraulic system.

| Model           | Port        | Rated Pressure |       | Rated Flow |     | Solenoid                 |
|-----------------|-------------|----------------|-------|------------|-----|--------------------------|
|                 |             | bar            | psi   | lpm        | gpm | Soleriold                |
| BSS20B-24VDC-NO | SAE ORB -20 | 350            | 5,000 | 380        | 98  | 24V DC - Normally Open   |
| BSS20B-24VDC-NC | SAE ORB -20 | 350            | 5,000 | 380        | 98  | 24V DC - Normally Closed |