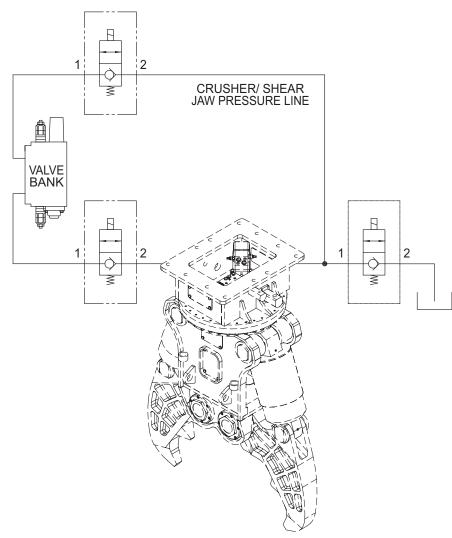

## **TYPICAL APPLICATION**

[ SHUT-OFF VALVE : CRUSHER/ COMPACTOR COMBO ]

[ DUMP VALVE : CRUSHER JAW OPEN CYCLE ]