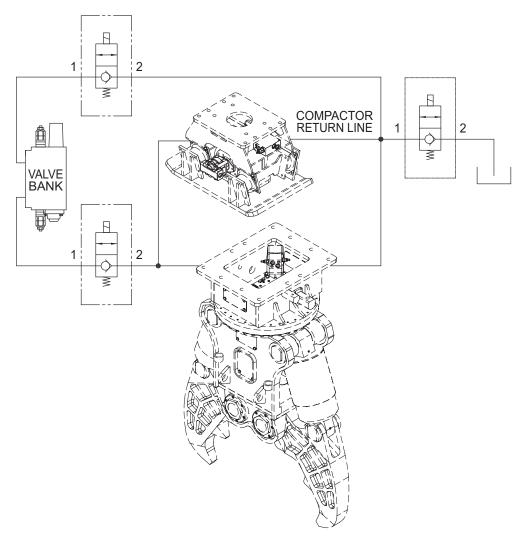

## **TYPICAL APPLICATION**

[ SHUT-OFF VALVE : CRUSHER/ COMPACTOR COMBO ]

[ DUMP VALVE : CRUSHER JAW OPEN CYCLE ]