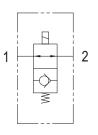

[ Hydraulic Schematic : NC ]

[Simplified: NC]

[ Hydraulic Schematic : NO ]

[ Simplified : NO ]