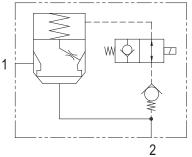

[ Hydraulic Schematic : NC ]

[Simplified: NC]

[ Hydraulic Schematic : NO ]

[ Simplified : NO ]