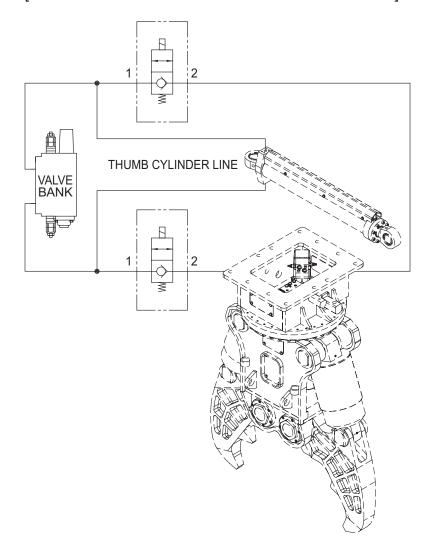

## **TYPICAL APPLICATION**

[ SHUT-OFF VALVE : CRUSHER/ GRAPPLE ]

[ SHUT-OFF VALVE : THUMB/ CRUSHER COMBO ]