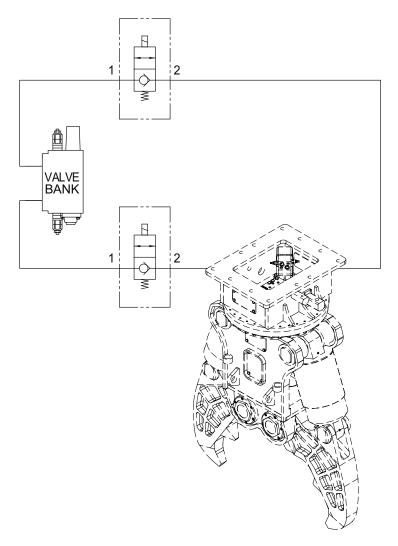

## **TYPICAL APPLICATION**

[ SHUT-OFF VALVE : CRUSHER/ GRAPPLE ]

[ SHUT-OFF VALVE : THUMB/ CRUSHER COMBO ]