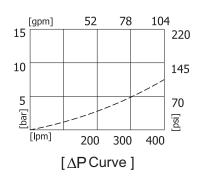

## **BSS SOLENOID OPERATED SHUT-OFF VALVE**

2W/2P high capacity fast acting shut-off valve in any hydraulic system.

| Model           | Port        | Rated Pressure |       | Rated Flow |     | Solenoid                 |
|-----------------|-------------|----------------|-------|------------|-----|--------------------------|
|                 |             | bar            | psi   | lpm        | gpm | Soleriold                |
| BSS20B-24VDC-NO | SAE ORB -20 | 350            | 5,000 | 380        | 98  | 24V DC - Normally Open   |
| BSS20B-24VDC-NC | SAE ORB -20 | 350            | 5,000 | 380        | 98  | 24V DC - Normally Closed |